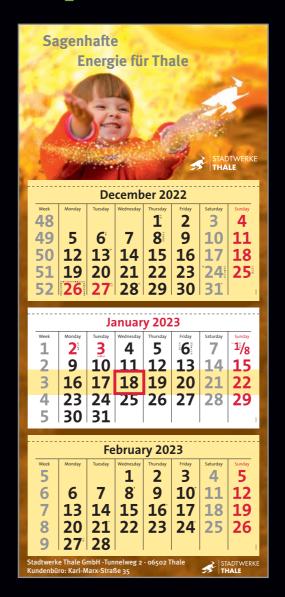

## Super 101

Being one of the more compact 3-month to view wall calendars, the advertising calendar *Super 101* provides a lot of space for your advertising: with an extra large headboard, fully printable back and wide bottom strip – produced in outstanding quality – of course.

#### EQUIPMENT

Continuous backboard, creased 3 times and made from white, 3-fold coated chromo board with high stiffness and optimal flatness. Three separate datepads with special line perforation to ensure an easy and clean month change. Calendar back and datepads in FSC<sup>®</sup> quality. Standard design: metal eyelet, print varnish and press cut page holder.

#### DATE CURSOR & WEEKMASTER

The solid, superior week marker including date cursor is fully mounted – without additional cost.

Thereby, the transparent carrier film for the date cursor is slightly coloured, harmoniously coordinated with the colour of the previous and following months of your advertising calendar.

#### METAL EYELET

Firm to the last detail – metal eyelet hanger for strong suspension.

Date cursor and numbers in original size.

Calendar with hanger ...

Calendar without hanger (straight header)

Date cursor and numbers in … original size.