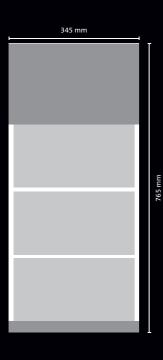

#### **MEASUREMENTS & WEIGHTS**

| finished size:           | 345 × 765 mm  |
|--------------------------|---------------|
| advertising area header: | 345 × 214 mm  |
| advertising strip:       | 345 × 30 mm   |
| datepads:                | 320 × 167 mm  |
| folded for despatch:     | 345 × 220 mm  |
| individual weight:       | approx. 260 g |
| with corrugated          |               |
| fibreboard box:          | approx. 360 g |