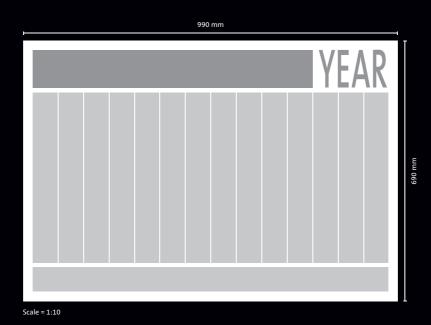

# terminie

**TOP 14** model 99.69

Our wall planner *Top 14, model 99.69* is a spacious wall planner with a finished size of 990 x 690 mm.

You get an advertising product in your corporate colours and with your corporate logo, which leaves a lasting impression both as a promotional gift and corporate calendar.

#### EQUIPMENT

- format: 990 x 690 mm
- · individual weight: approx. 118 g
- · panorama advertising space: 740 x 100 mm
- with 14-month view for year-to-year planning
- · bilingual German/English with holidays DE + GB
- · Sundays and German holidays either in red or blue
- Strong bright white special cardboard 170 g/m<sup>2</sup> in FSC<sup>®</sup> quality
- Your advertising print: 4c-scale in PSO quality
- · German school holidays